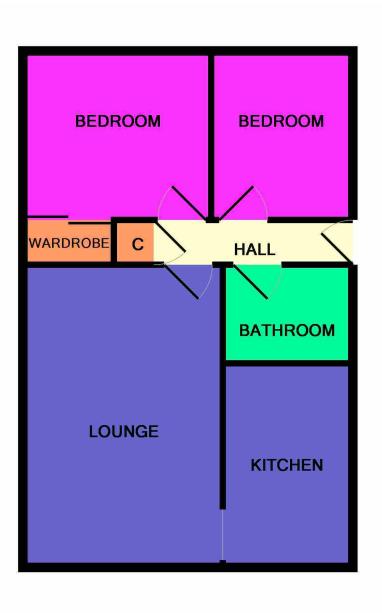

The home is entered into the hallway which boasts a deep built-in storage cupboard and gives access to most of the accommodation. The front facing lounge has twin windows allowing excellent natural light, and offers both living and dining space. From here, access is given to the modern kitchen which has been fitted with a range of handleless white gloss units, incorporating various integrated and free-standing appliances.

The two double bedrooms each offer space for free-standing furniture, with the larger of the two also benefiting from a built-in double wardrobe.

To complete the home, the contemporary bathroom features a three piece white suite with a shower over the bath and a useful vanity unit which provides low level storage.

## **ACCOMMODATION**

**Electric Heating** 

**Double Glazing** 

**EPC Band?** 

To be included in the sale price are all fitted floor coverings, curtains, blinds, light fittings and shades.

Hallway

Lounge

Lounge

Kitchen

Kitchen

**Bedroom 1** 

**Bedroom 1** 

**Bedroom 2** 

Bathroom

**Communal Gardens** 

**Communal Gardens** 