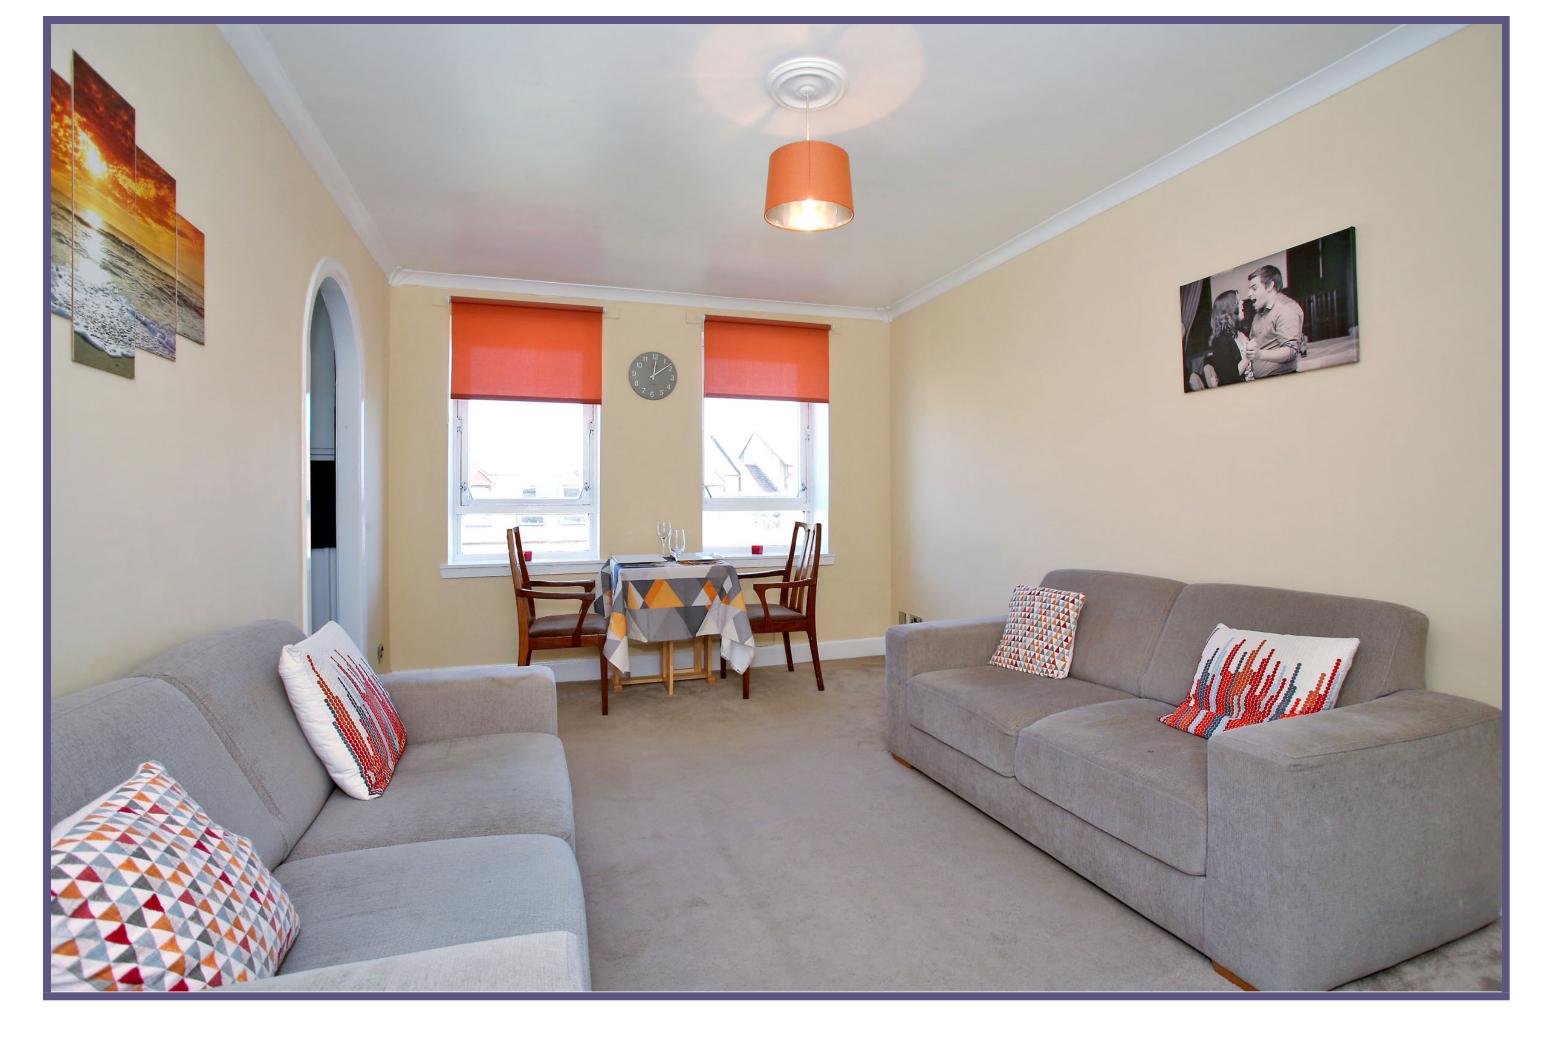

The home is entered into the hallway which boasts a deep built-in storage cupboard and gives access to most of the accommodation. The front facing lounge has twin windows allowing excellent natural light, and offers both living and dining space. From here, access is given to the modern kitchen which has been fitted with a range of handleless white gloss units, incorporating various integrated and free-standing appliances.

## **ACCOMMODATION**

**Electric Heating** 

**Double Glazing** 

**EPC Band?** 

To be included in the sale price are all fitted floor coverings, curtains, blinds, light fittings and shades.

Hallway

Lounge

Lounge