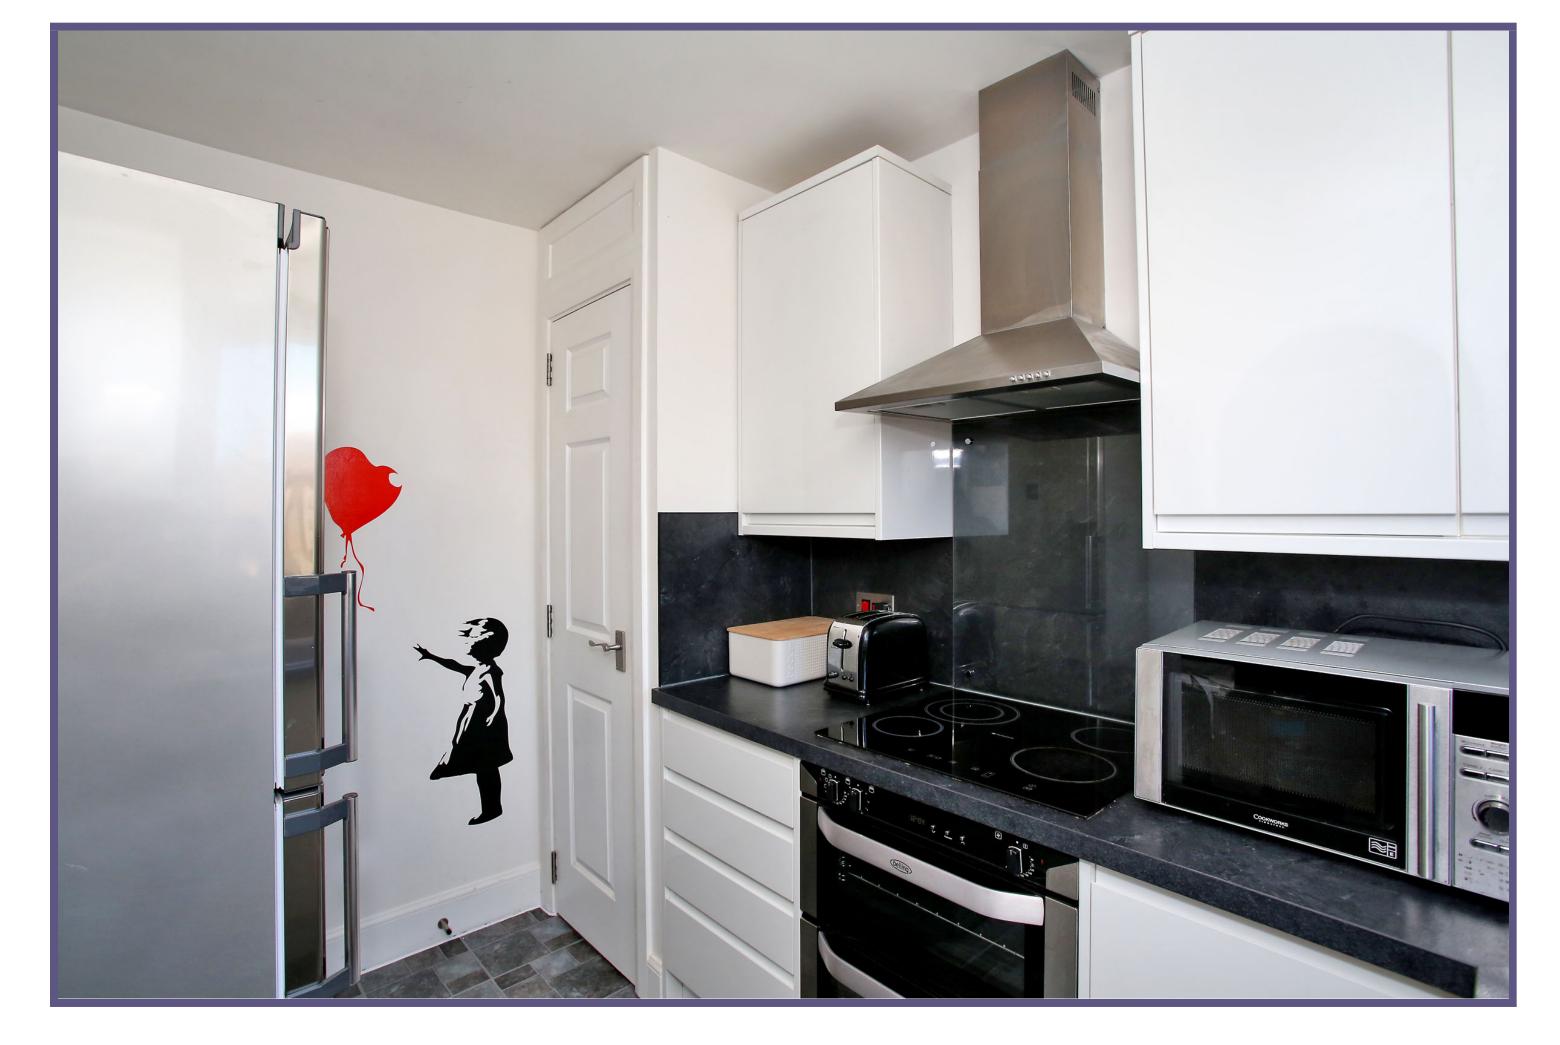

The home is entered into the hallway which boasts a deep built-in storage cupboard and gives access to most of the accommodation. The front facing lounge has twin windows allowing excellent natural light, and offers both living and dining space. From here, access is given to the modern kitchen which has been fitted with a range of handleless white gloss units, incorporating various integrated and free-standing appliances.

Kitchen

Kitchen

**Bedroom 1** 

**Bedroom 1** 

**Bedroom 2** 

Bathroom

**Communal Gardens** 

**Communal Gardens** 