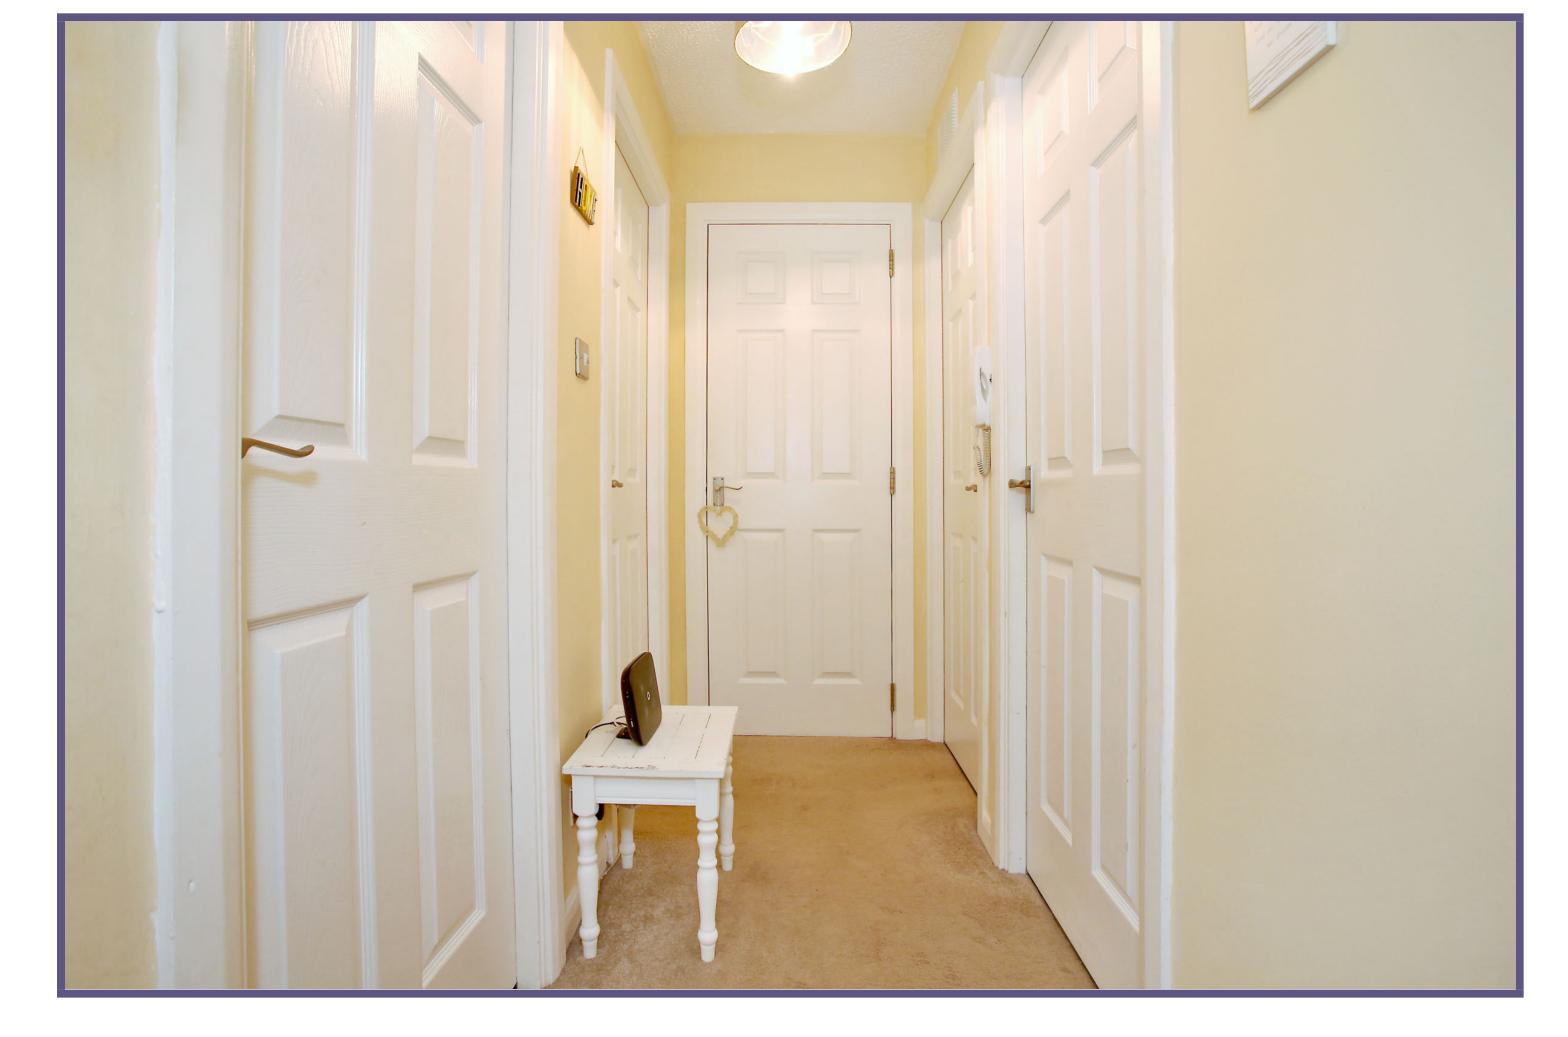

The home is entered into the hallway which boasts a deep built-in storage cupboard and gives access to most of the accommodation. The front facing lounge has twin windows allowing excellent natural light, and offers both living and dining space. From here, access is given to the modern kitchen which has been fitted with a range of handleless white gloss units, incorporating various integrated and free-standing appliances.

## **ACCOMMODATION**

**Electric Heating** 

**Double Glazing** 

**EPC Band?** 

To be included in the sale price are all fitted floor coverings, curtains, blinds, light fittings and shades.

Hallway

Lounge

Lounge