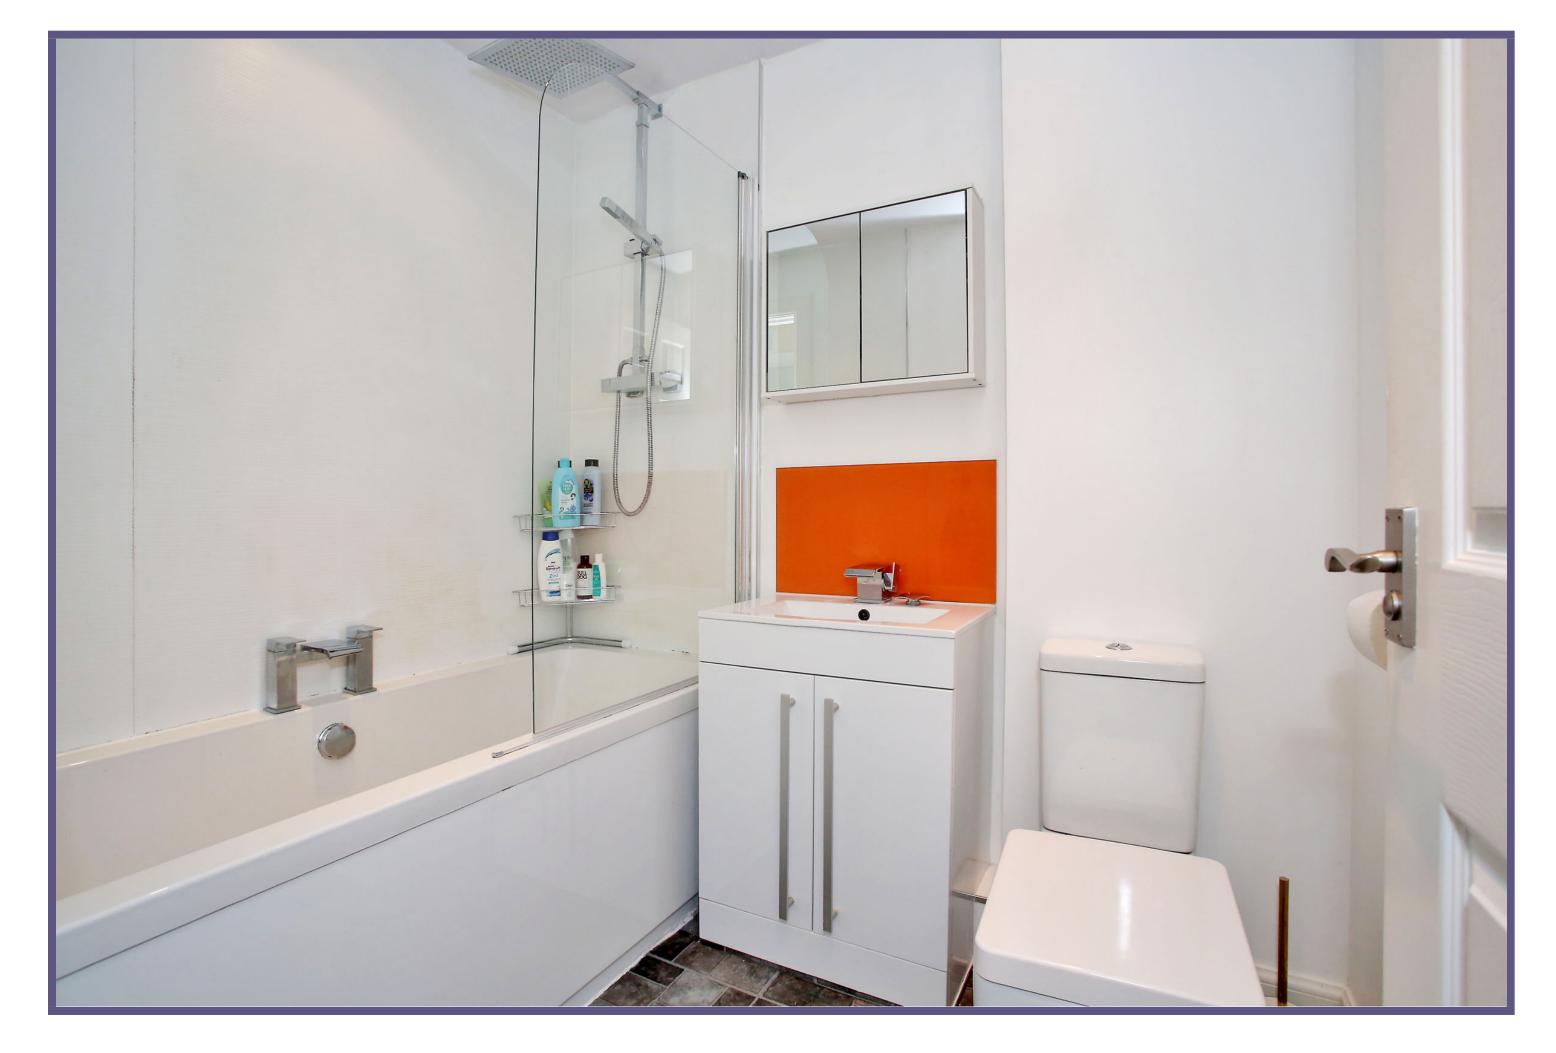

The two double bedrooms each offer space for free-standing furniture, with the larger of the two also benefiting from a built-in double wardrobe.

To complete the home, the contemporary bathroom features a three piece white suite with a shower over the bath and a useful vanity unit which provides low level storage.