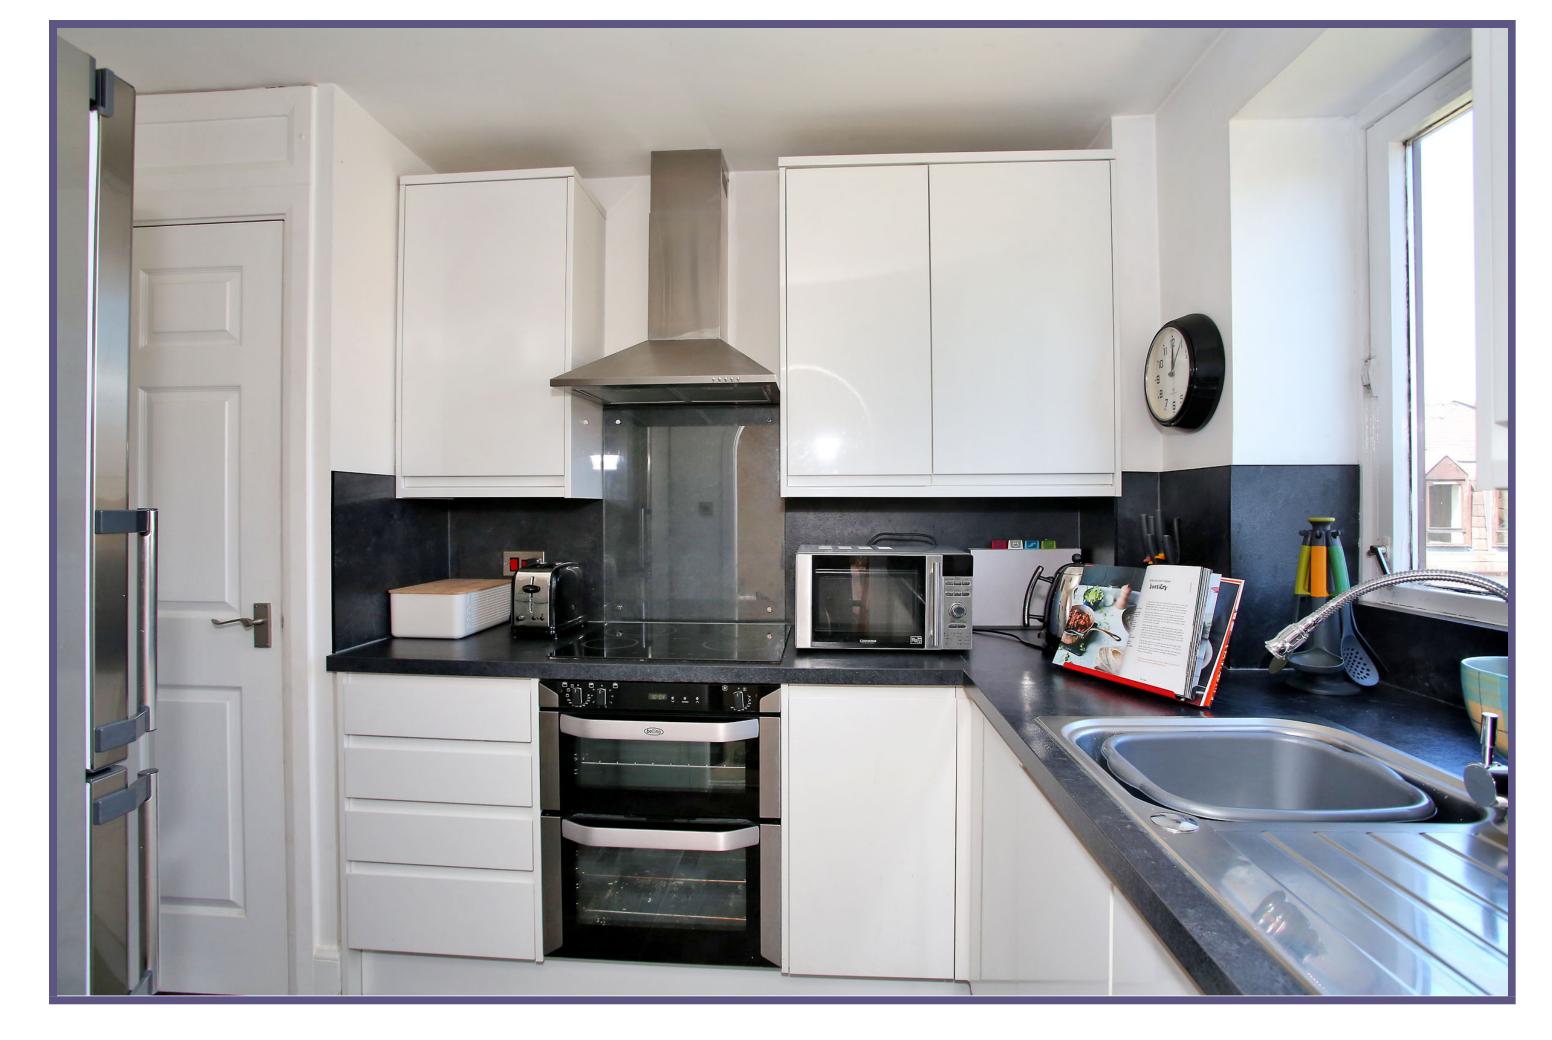

The home is entered into the hallway which boasts a deep built-in storage cupboard and gives access to most of the accommodation. The front facing lounge has twin windows allowing excellent natural light, and offers both living and dining space. From here, access is given to the modern kitchen which has been fitted with a range of handleless white gloss units, incorporating various integrated and free-standing appliances.

Kitchen

Kitchen

**Bedroom 1** 

**Bedroom 1** 

**Bedroom 2** 

Bathroom

**Communal Gardens** 

**Communal Gardens** 