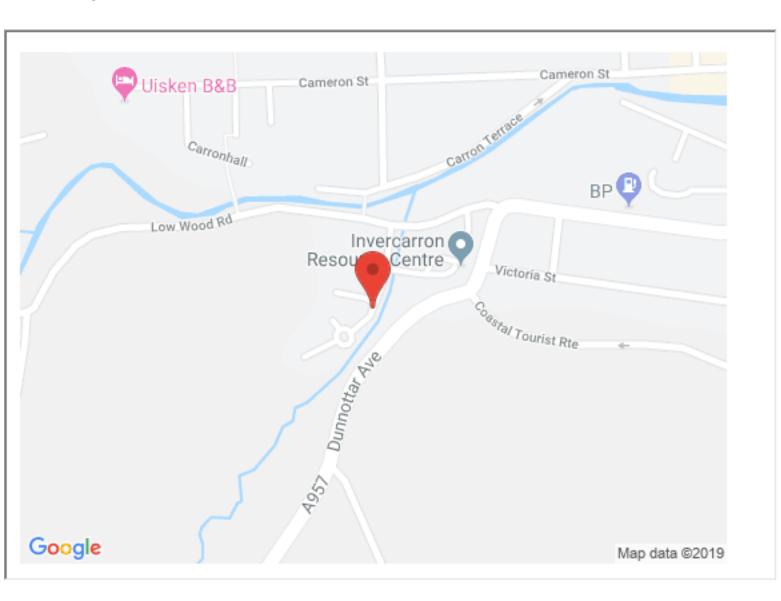

## **Property location**

## **Directions**

From the direction of Aberdeen, travel south on the A90 dual carriageway taking the first entrance into Stonehaven, continue through the town centre, past the Sheriff court and turning right into Low Wood Road. Carron Gardens is the second turning on the left.