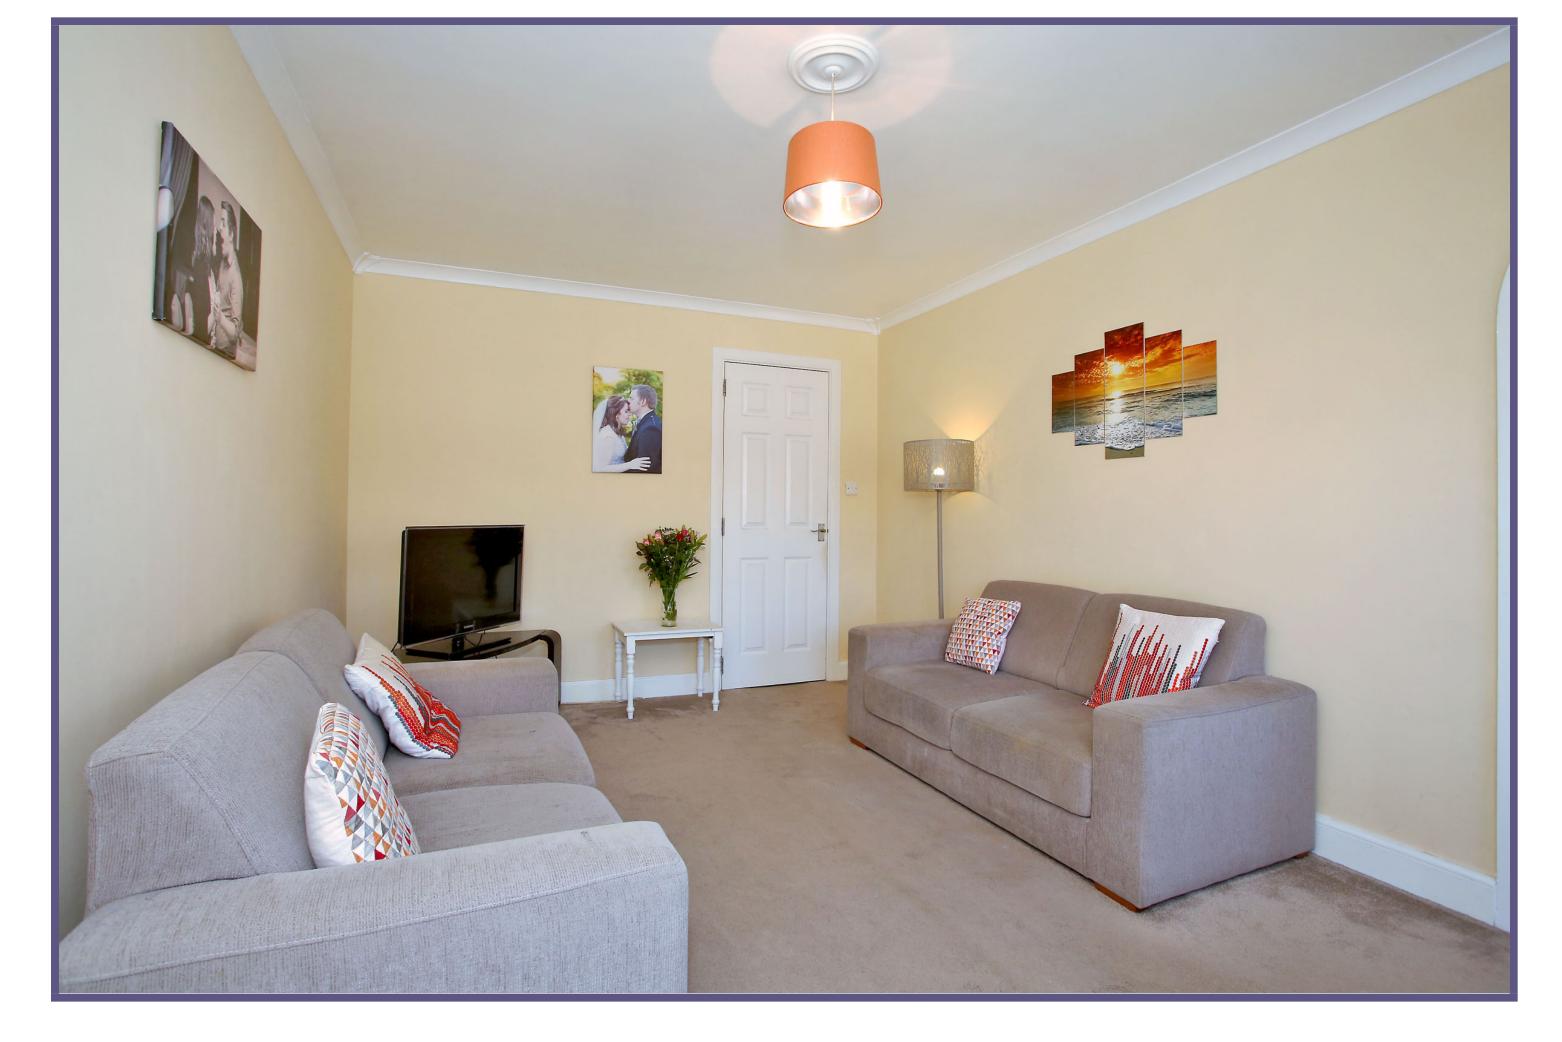

The home is entered into the hallway which boasts a deep built-in storage cupboard and gives access to most of the accommodation. The front facing lounge has twin windows allowing excellent natural light, and offers both living and dining space. From here, access is given to the modern kitchen which has been fitted with a range of handleless white gloss units, incorporating various integrated and free-standing appliances.

## **ACCOMMODATION**

**Electric Heating** 

**Double Glazing** 

**EPC Band?** 

To be included in the sale price are all fitted floor coverings, curtains, blinds, light fittings and shades.

Hallway

Lounge

Lounge